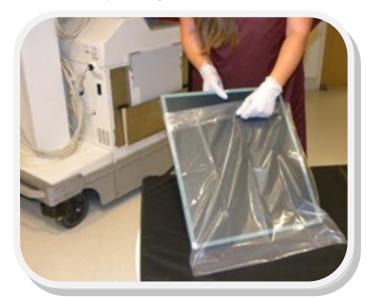

## **Imaging Receptor Covers**

**STOP** putting patients at risk. Avoid cross-contamination by utilizing disposable covers that are designed for Radiology Imaging Receptors. Pillowcases and trashbags are NOT leakproof, are a potential for artifacts, and can be a source for the spread of infection. Our covers are available in several sizes to meet you needs. Perfect for ER, OR, CCU, ICU, Mobile Imaging, or anywhere there is a risk for transmitting infection. Keep your receptors clean, patients safe and protect your Investment!